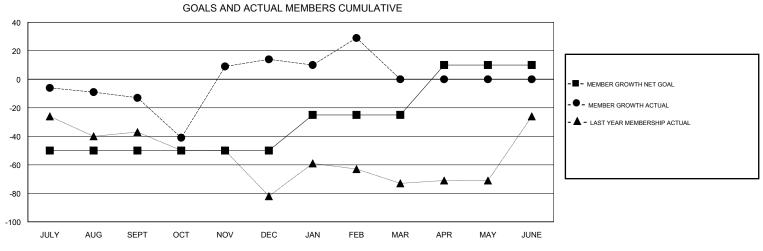

## **CHRIS LEWIS LOCATION ONTARIO GMT CA** Clubs Members RESULTS FOR 2017-2018 RESULTS FOR 2017-2018 NEW CLUB GOAL NEW CLUBS DROPPED CLUBS MEMBER GROWTH NET MEMBER GROWTH DROPPED QUARTER QUARTER GOAL ACTUAL MEMBERS ACTUAL (including transfers) 0 0 0 -50 34 43 JULY/AUG/SEPT JULY/AUG/SEPT 0 94 66 OCT/NOV/DEC OCT/NOV/DEC 1 0 25 47 30 JAN/FEB/MAR JAN/FEB/MAR 0 0 35 0 0 APR/MAY/JUNE APR/MAY/JUNE