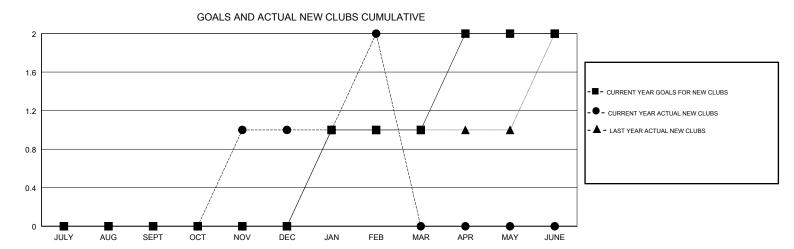

## **CHRIS LEWIS LOCATION ONTARIO GMT CA** Clubs Members RESULTS FOR 2017-2018 RESULTS FOR 2017-2018 NEW CLUB GOAL NEW CLUBS DROPPED CLUBS MEMBER GROWTH NET MEMBER GROWTH DROPPED QUARTER QUARTER GOAL ACTUAL MEMBERS ACTUAL (including transfers) 0 0 0 -50 34 43 JULY/AUG/SEPT JULY/AUG/SEPT 0 94 66 OCT/NOV/DEC OCT/NOV/DEC 1 0 25 47 30 JAN/FEB/MAR JAN/FEB/MAR 0 0 35 0 0 APR/MAY/JUNE APR/MAY/JUNE